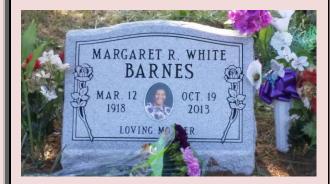

Photo memorials help capture everlasting visual memories of your loved one.

Making your visit to their resting place or memorial personal, connecting and comforting.

These high quality Italian porcelain ceramic photo portraits are perfect for enhancing an existing headstone or mausoleum front.

Also great for adding a personal touch to any plaque or award. (graduation, teacher, coach etc.)

These portraits are the same high quality porcelain photos sold by retail monument dealers.