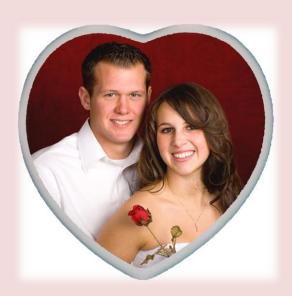

Photo memorials help capture everlasting visual memories of your loved one.

Making your visit to their resting place or memorial personal, connecting and comforting.

These high quality Italian porcelain ceramic photo portraits are perfect for enhancing an existing headstone or mausoleum front.

Also great for adding a personal touch to any plaque or award. (graduation, teacher, coach etc.)

These portraits are the same high quality porcelain photos sold by retail monument dealers.

## **Cameo Portraits**

High Quality Poscelain

## **Heart Cameo Pictures**

| HE1 | 4" x 4" | 10cm x 10cm |
|-----|---------|-------------|
| HE2 | 6" x 6" | 15cm x 15cm |