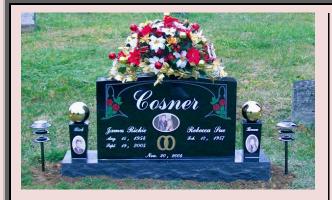

Photo memorials help capture everlasting visual memories of your loved one.

Making your visit to their resting place or memorial personal, connecting and comforting.

These high quality Italian porcelain ceramic photo portraits are perfect for enhancing an existing headstone or mausoleum front.

Also great for adding a personal touch to any plaque or award. (graduation, teacher, coach etc.)

These portraits are the same high quality porcelain photos sold by retail monument dealers.