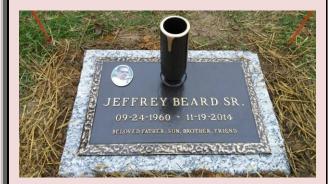

Photo memorials help capture everlasting visual memories of your loved one.

Making your visit to their resting place or memorial personal, connecting and comforting.

These high quality Italian porcelain ceramic photo portraits are perfect for enhancing an existing headstone or mausoleum front.

Also great for adding a personal touch to any plaque or award. (graduation, teacher, coach etc.)

These portraits are the same high quality porcelain photos sold by retail monument dealers.